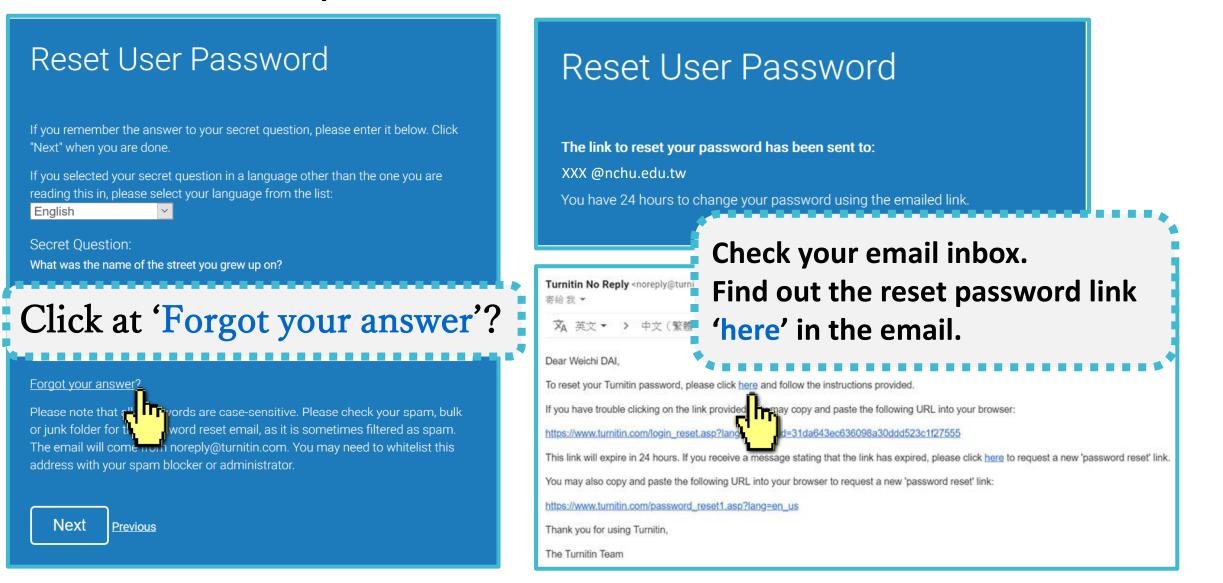

#### A. I remember my answer to my secret question

#### Reset User Password

If you remember the answer to your secret question, please enter it below. Click "Next" when you are done.

If you selected your secret question in a language other than the one you are reading this in, please select your language from the list:

English

Secret Question: What was the name of the street you grew up on?

Answer:

#### Forgot your answer?

Next

**Previous** 

Please note that all passwords are case-sensitive. Please check your spam, bulk or junk folder for the password reset email, as it is sometimes filtered as spam. The email will come from noreply@turnitin.com. You may need to whitelist this address with your spam blocker or administrator.

#### B. I didn't remember my answer to my secret question

A new email will be sent to your inbox, the link to reset your password in the email is available only for 24 hours.