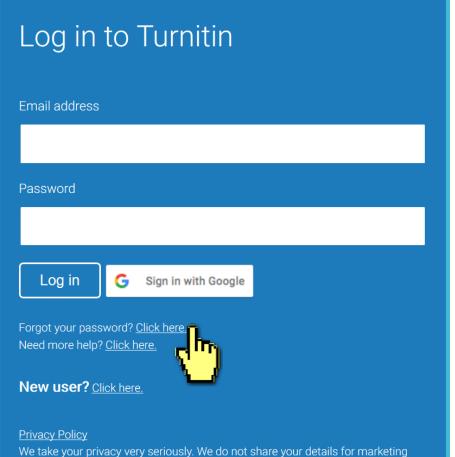

### Log in to Turnitin

Email address

Password

Forgotten your password? <u>Click here.</u> Need more help? <u>Click here.</u>

# Select Forgot your password? 'Click here' below to reset your password.

We take your privacy very seriously. We do not share your details for marketing purposes with any external companies. Your information may only be shared with our third party partners so that we may offer our service.