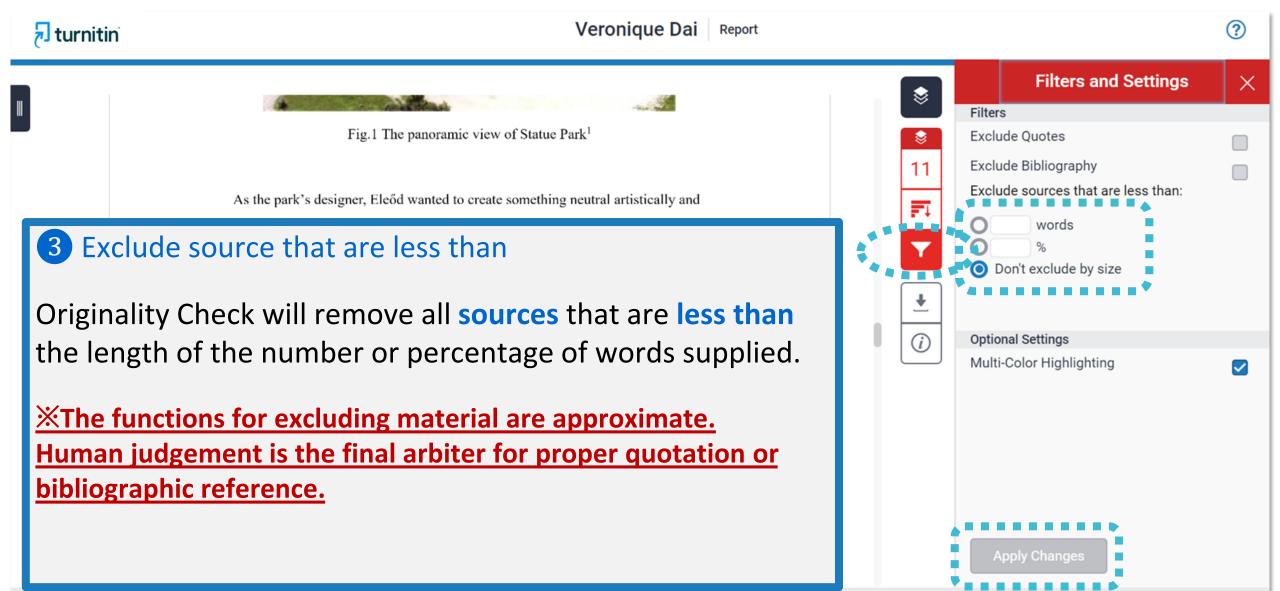

#### **Filter and Settings**

From the Filters and Settings side panel, you may exclude sources that are less than a certain number of words or a certain percentage of words, or to make bibliography and quote exclusions from the similarity report.