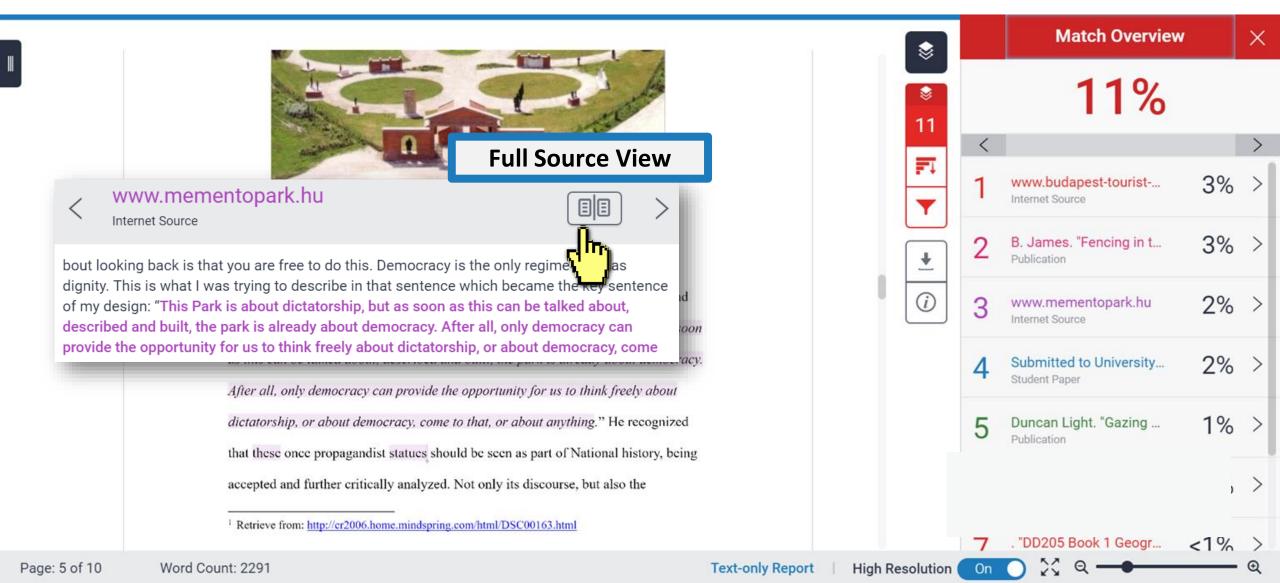

### Viewing Full Source Text (Internet Source Only)

### Viewing Full Source Text (Internet Source Only)

| Link out to the source webpage                                                                                                                                                                                                                                                                                                                                                                                                                                                                                                                                                                                                                                                                                                                                                                                                                                                                                                                                                                                                                                                                                                                          | Full Source Text     ×       <     Match 1 of 1     >                                                                                                                                                                                                                                                                                                                                                                                                                                                                                                                                                                                                                                                                                                                                                                                                                                                                                                                                                                                                                                                       |
|---------------------------------------------------------------------------------------------------------------------------------------------------------------------------------------------------------------------------------------------------------------------------------------------------------------------------------------------------------------------------------------------------------------------------------------------------------------------------------------------------------------------------------------------------------------------------------------------------------------------------------------------------------------------------------------------------------------------------------------------------------------------------------------------------------------------------------------------------------------------------------------------------------------------------------------------------------------------------------------------------------------------------------------------------------------------------------------------------------------------------------------------------------|-------------------------------------------------------------------------------------------------------------------------------------------------------------------------------------------------------------------------------------------------------------------------------------------------------------------------------------------------------------------------------------------------------------------------------------------------------------------------------------------------------------------------------------------------------------------------------------------------------------------------------------------------------------------------------------------------------------------------------------------------------------------------------------------------------------------------------------------------------------------------------------------------------------------------------------------------------------------------------------------------------------------------------------------------------------------------------------------------------------|
| Image: Conception/Rever         Image: Conception/Rever         Image: Conception/Rever         Image: Conception Rever         Image: Conception Rever | http://www.mementop 2%<br>Internet Source<br>their regime. Demotion to the only regime<br>which is capable of hear is back to its past,<br>with all its mistakes and wrong turns, with its<br>head up. The wonderful thing about looking<br>back is that you are free to do this. Democracy<br>is the only regime that has dignity. This is what<br>I was trying to describe in that sentence which<br>became the key sentence of my design: "This<br>Park is about dictatorship, but as soon as this<br>can be talked about, described and built, the<br>park is already about democracy. After all, only<br>democracy can provide the opportunity for us<br>to think freely about dictatorship, or about<br>democracy, come to that, or about anything."<br>These statues are a part of the history of<br>Hungary. Dictatorships chip away at and<br>plaster over their past in order to get rid of all<br>memories of previous ages. Democracy is the<br>only regime that is prepared to accept that our<br>past with all the dead ends is still ours; we<br>should get to know it, analyse it and think |

### 1 Exclude Quotes

Originality Check will disregard any matches that use the following quotation marks: ....'' (...) » »...( ,...( 「」『」

...) are not supported.

as this can be talked about, described and built, the park is already about democracy. After all, only democracy can provide the opportunity for us to think freely about dictatorship, or about democracy, come to that, or about anything." He recognized that these once propagandist statues should be seen as part of National history, being accepted and further critically analyzed. Not only its discourse, but also the