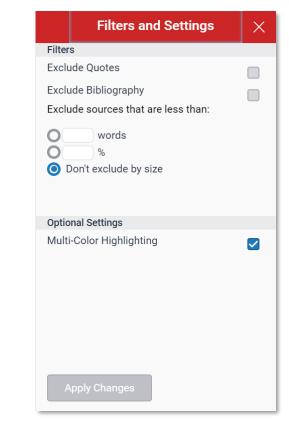

#### **Filter and Settings**

From the Filters and Settings side panel, you may exclude sources that are less than a certain number of words or a certain percentage of words, or to make bibliography and quote exclusions from the similarity report.