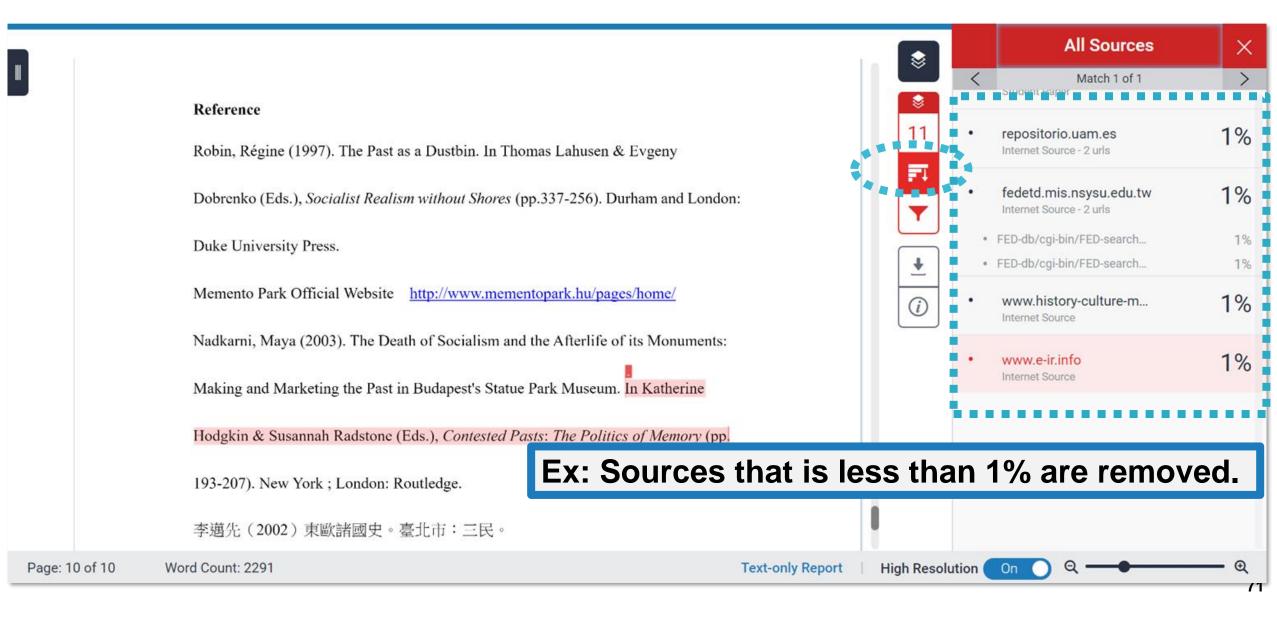

### The bibliography match will be disregarded from the report, and the percentage may drop down.

### Reference Robin, Régine (1997). The Past as a Dustbin. In Thomas Lahusen & Evgeny Dobrenko (Eds.), Socialist Realism without Shores (pp.337-256). Durham and London: Duke University Press. Memento Park Official Website http://www.mementopark.hu/pages/home/ Nadkarni, Maya (2003). The Death of Socialism and the Afterlife of its Monuments: Making and Marketing the Past in Budapest's Statue Park Museum. In Katherine Hodgkin & Susannah Radstone (Eds.), Contested Pasts: The Politics of Memory (pp. 193-207). New York ; London: Routledge. 李邁先(2002)東歐諸國史。臺北市:三民。