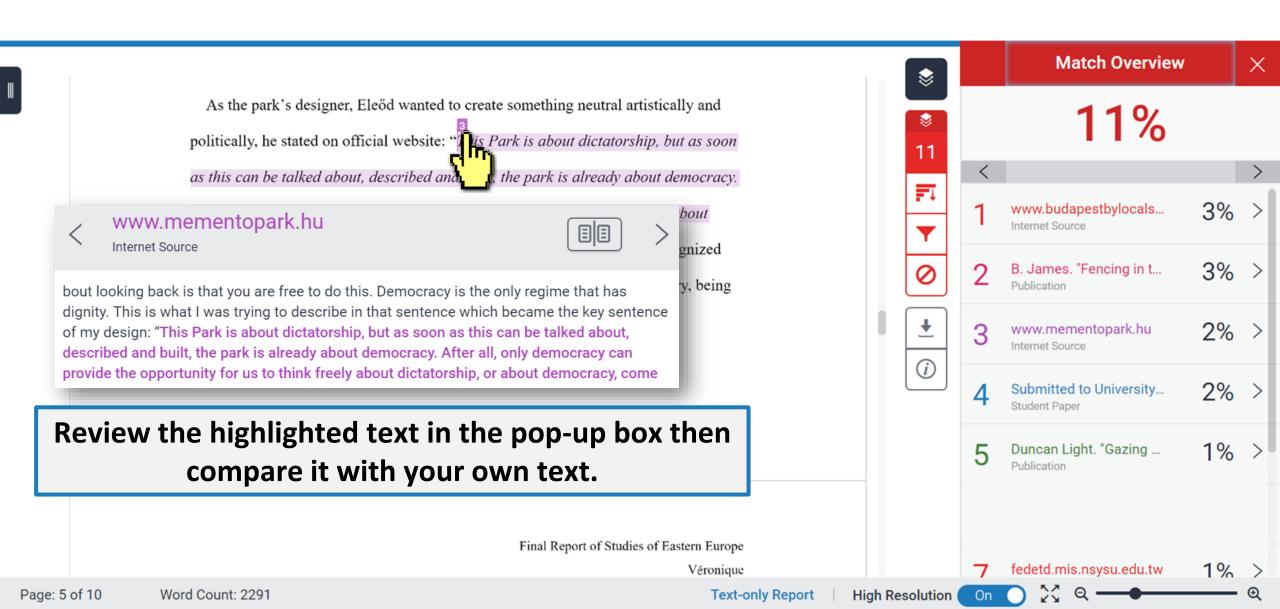

### Viewing Full Source Text (Internet Source Only)

### Viewing Full Source Text (Internet Source Only)

| Link out to the source webpage                                                                                                                                                                                                                                                                                                                                                                                                                                                                                                                                                                                                                                                                                                                                                                                                                                                                                                                                                                                                                                                                                                                          | Full Source Text     ×       <     Match 1 of 1     >                                                                                                                                                                                                                                                                                                                                                                                                                                                                                                                                                                                                                                                                                                                                                                                                                                                                                                                                                                                                                                                       |
|---------------------------------------------------------------------------------------------------------------------------------------------------------------------------------------------------------------------------------------------------------------------------------------------------------------------------------------------------------------------------------------------------------------------------------------------------------------------------------------------------------------------------------------------------------------------------------------------------------------------------------------------------------------------------------------------------------------------------------------------------------------------------------------------------------------------------------------------------------------------------------------------------------------------------------------------------------------------------------------------------------------------------------------------------------------------------------------------------------------------------------------------------------|-------------------------------------------------------------------------------------------------------------------------------------------------------------------------------------------------------------------------------------------------------------------------------------------------------------------------------------------------------------------------------------------------------------------------------------------------------------------------------------------------------------------------------------------------------------------------------------------------------------------------------------------------------------------------------------------------------------------------------------------------------------------------------------------------------------------------------------------------------------------------------------------------------------------------------------------------------------------------------------------------------------------------------------------------------------------------------------------------------------|
| Image: Conception/Rever         Image: Conception/Rever         Image: Conception/Rever         Image: Conception Rever         Image: Conception Rever | http://www.mementop 2%<br>Internet Source<br>their regime. Demotion to the only regime<br>which is capable of hear is back to its past,<br>with all its mistakes and wrong turns, with its<br>head up. The wonderful thing about looking<br>back is that you are free to do this. Democracy<br>is the only regime that has dignity. This is what<br>I was trying to describe in that sentence which<br>became the key sentence of my design: "This<br>Park is about dictatorship, but as soon as this<br>can be talked about, described and built, the<br>park is already about democracy. After all, only<br>democracy can provide the opportunity for us<br>to think freely about dictatorship, or about<br>democracy, come to that, or about anything."<br>These statues are a part of the history of<br>Hungary. Dictatorships chip away at and<br>plaster over their past in order to get rid of all<br>memories of previous ages. Democracy is the<br>only regime that is prepared to accept that our<br>past with all the dead ends is still ours; we<br>should get to know it, analyse it and think |