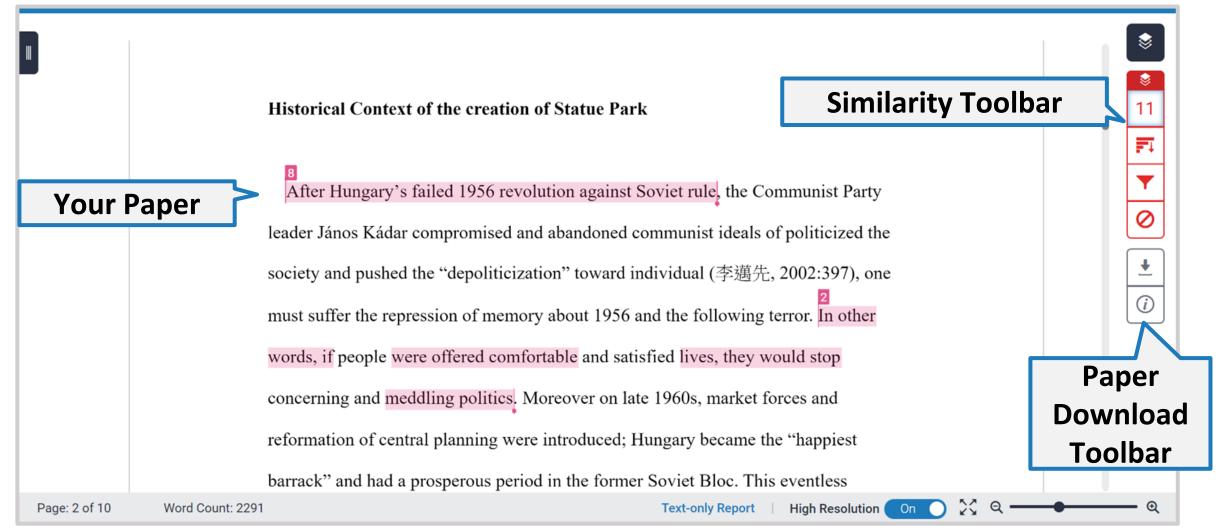

### 4. Viewing the Similarity Report

### **Accessing the Similarity Report**

陳瑪莉 | Messages | Student ▼ | English ▼ | Community | ⑦ Help | Logout

### 🚽 turnitin

- 1. The color and the percentage only indicates the portion of your text that are similar with the content indexed in Turnitin database.
- 2. These indices do not reflect Turnitin's assessment of whether a paper has or has not been plagiarized. It is required human judgement. Please consult with your thesis advisor.

### **Report Viewer**

#### **All Sources**

All of the sources that have been found are displayed and sorted by highest percentage to lowest percentage match. Clicking on any source will change the navigation bar at the top of the page, displaying how many times that this source has matched in the paper.

### **Match Overview**

 $\times$ 

>

>

>

>

The Match Overview gives you breakdown of all the а matches that have been found in the paper and allows you to clearly view the similarity score.

| 1 | All Sources                                          | ×  |
|---|------------------------------------------------------|----|
| < | Match 1 of 2                                         | >  |
| • | Submitted to University<br>Student Papers - 3 papers | 3% |
| • | www.budapest-tourist<br>Internet Source              | 3% |
| • | www.budapestbylocals<br>Internet Source - 3 urls     | 3% |
| • | B. James. "Fencing in t<br>Publication               | 3% |
| • | Submitted to Kozep-eur<br>Student Papers - 2 papers  | 2% |
| • | Submitted to University<br>Student Paper             | 2% |

#### **Filter and Settings**

From the Filters and Settings side panel, you may exclude sources that are less than a certain number of words or a certain percentage of words, or to make bibliography and quote exclusions from the similarity report.