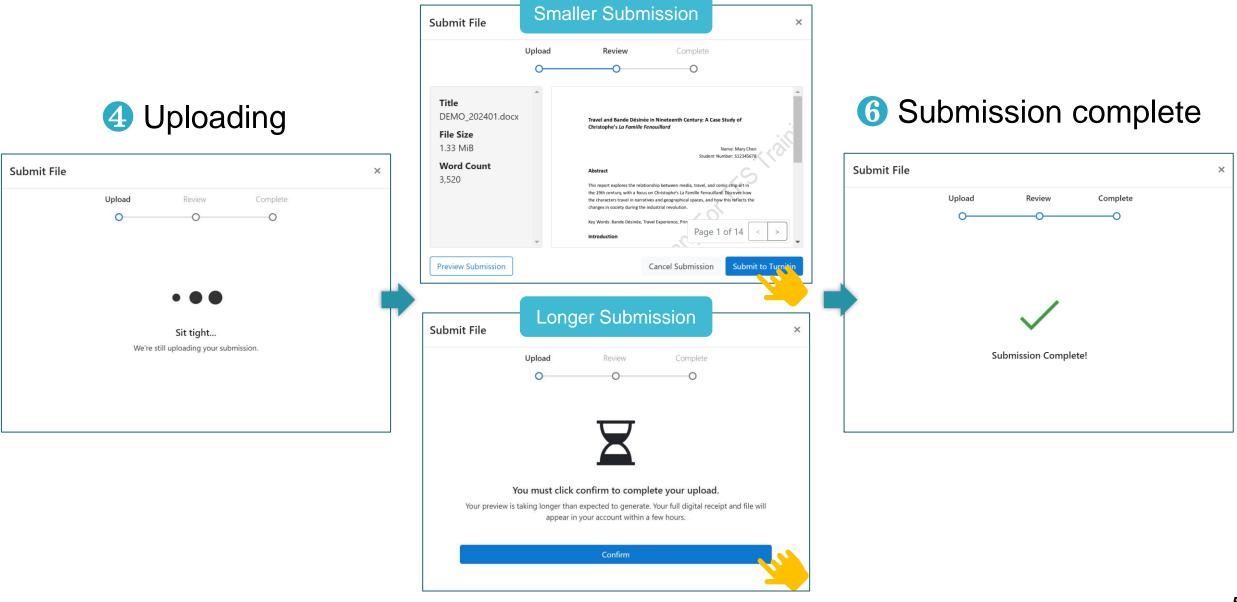

### **Uploading Submission**

#### About this page This is your assignment dashboard. You can upload al receipt, view any grades and similarity reports that have been made available by your instr Submit File × Upload Review Complete Submission 3 (?)0 0 0 Instructions **Select Submission mode** Upload Submission Cloud Submission -📃 Text Input No special instructions. Start Date Drag and drop or select a file from your device. 08 Mar 2024 18:00 ubmission. 2 Enter your submission title **Due Date** Submission Title Untitled 31 Dec 2024 23:00 選擇檔案 未選擇任何檔案 3 Select your file Submission File? Feedback Release Date 31 Dec 2024 23:01 Max Points 100 **Upload and Review**

Jpload Submission

#### **5** Confirming the upload