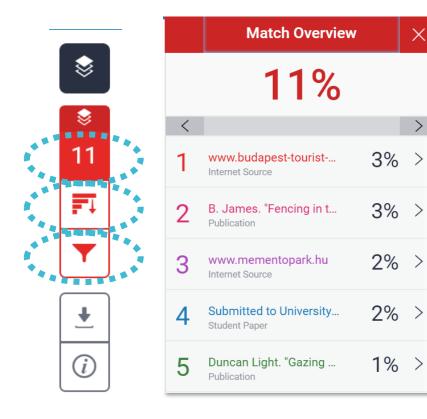

### **Match Overview**

 $\times$ 

>

>

>

>

The Match Overview gives you breakdown of all the а matches that have been found in the paper and allows you to clearly view the similarity score.

| 1 | All Sources                                          | ×  |
|---|------------------------------------------------------|----|
| < | Match 1 of 2                                         | >  |
| • | Submitted to University<br>Student Papers - 3 papers | 3% |
| • | www.budapest-tourist<br>Internet Source              | 3% |
| • | www.budapestbylocals<br>Internet Source - 3 urls     | 3% |
| • | B. James. "Fencing in t<br>Publication               | 3% |
| • | Submitted to Kozep-eur<br>Student Papers - 2 papers  | 2% |
| • | Submitted to University<br>Student Paper             | 2% |

### **Match Overview**