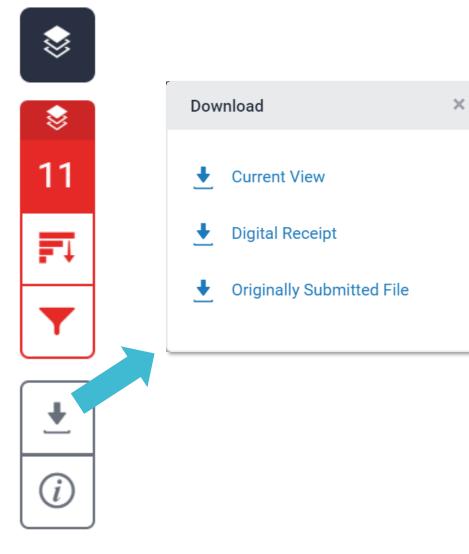

## **Downloading the Similarity Report**

**1** Download the similarity Report

Click at "Current View" to download your similarity report in PDF format.

**2** Download the digital receipt

Click at "Digital Receipt" to download your digital receipt in PDF format.

**3** Originally Submitted File

The far as you originally submitted to Turnitin

Graduate students must complete the dissertation originality comparison procedures before graduating and leaving school.

| Stage 1: Conduct an originality check and provide results to the defense committee for review                                                                              | Stage 2: Submit your printed digital receipt to NCHU Library                                                                                                                                                                                                                      |  |  |  |
|----------------------------------------------------------------------------------------------------------------------------------------------------------------------------|-----------------------------------------------------------------------------------------------------------------------------------------------------------------------------------------------------------------------------------------------------------------------------------|--|--|--|
| Starting from the second semester of the 2017 academic year, graduates are required to complete an originality check for their dissertations before they depart from NCHU. | NCHU master/doctoral students are required to submit your printed digital receipt to the Library in your school leaving procedure. Please fill out the full title of your dissertation when you submit your paper in Turnitin.                                                    |  |  |  |
| Official Statement                                                                                                                                                         | <ul> <li>Authors: You must submit the receipt with your real name.</li> <li>File: First page of your submission must be the same as the cover of your dissertation or thesis.</li> <li>Download your digital receipt from the submission inbox or the Turnitin Viewer:</li> </ul> |  |  |  |
| Attachment 1: Result of Doctoral Dissertation Defense (Form F2-55) 🖙                                                                                                       | > 作業夾2 Assignment 2 ❷                                                                                                                                                                                                                                                             |  |  |  |
| Attachment 2: Result of Master's Thesis Defense (Form F2-63) 🖘                                                                                                             | Paper Title     Uploaded     Grade     Similarity       從圖書館員觀點探究大學圖書館     22 Mar 2024 12:14      ■ 24%     1                                                                                                                                                                     |  |  |  |