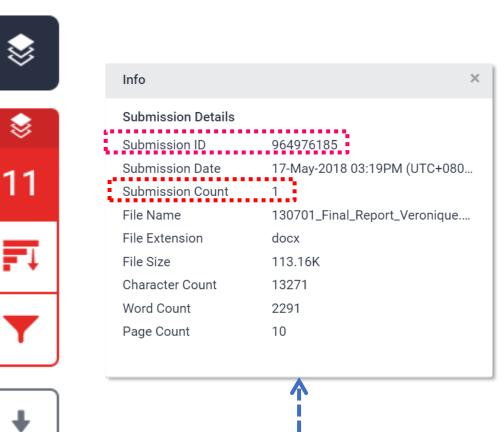

Report

Cover

Submission date: 17-May-2018 03:19PM (UTC+0800) Submission ID: 964976185 File name: 130701\_Final\_Report\_Veronique.docx (113.16K) Word count: 2291 Character count: 13271

## **Paper Information**

i

#### **1** Submission ID

If you have encountered any issue, please contact library staff with the error screenshot and your Submission ID.

#### **2** Submission Count

This number indicates how many times you submitted papers to this assignment. From the 4<sup>th</sup> time, you have to wait 24 hours to get your report.