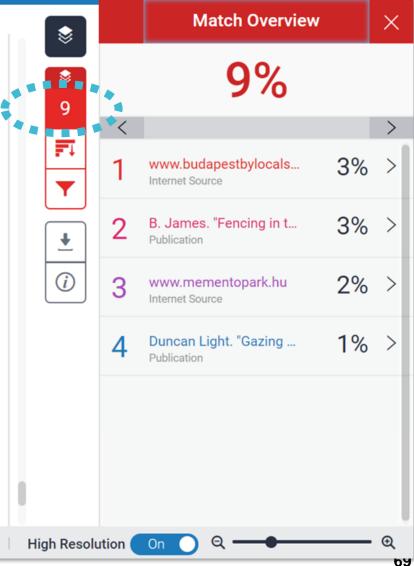

### The bibliography match will be disregarded from the report, and the percentage may drop down.