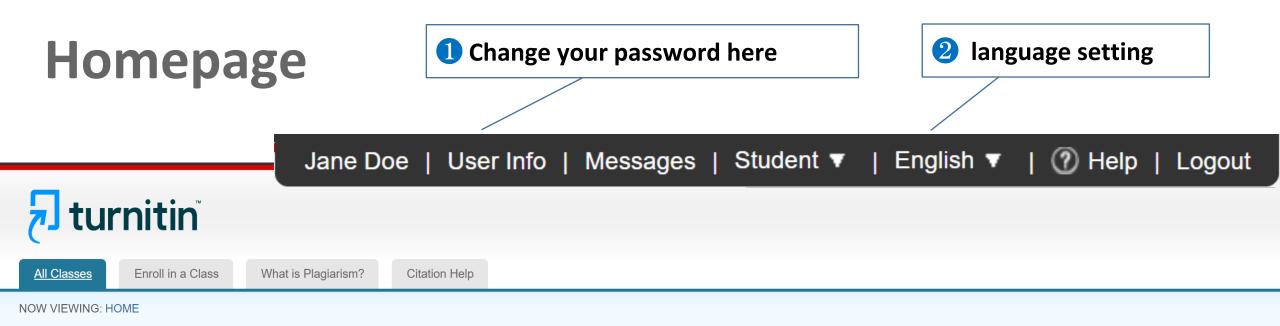

| 1 |         |               |        |
| <sub>_</sub> to d | lo thei      | r k | New user? <u>Click here.</u>                                                                                                                                                                                                                             |   |         | 7/11/1        | F      |
| oric              | ginal w      | 0   | <u>Privacy Policy</u><br>We take your privacy very seriously. We do not share your details for marketing<br>purposes with any external companies. Your information may only be shared with<br>our third party partners so that we may offer our service. |   | 7       |               |        |



#### About this page

This is your student homepage. The homepage shows the classes you are enrolled in. To enroll in a new class, click the enroll in a class button. Click a class name to open your class homepage for the class. From your homepage, you can submit a paper. For more information on how to submit, please see our help page.

| iGroup   | Demo: iGroup Taiwan              |            |        |             |             |            |
|----------|----------------------------------|------------|--------|-------------|-------------|------------|
| Class ID | Class name                       | Instructor | Status | Start Date  | End Date    | Drop class |
| 42064714 | Demo Class                       | Vero DAI   | Active | 07-Jan-2024 | 31-Dec-2024 | ŵ          |
| 42064480 | TF