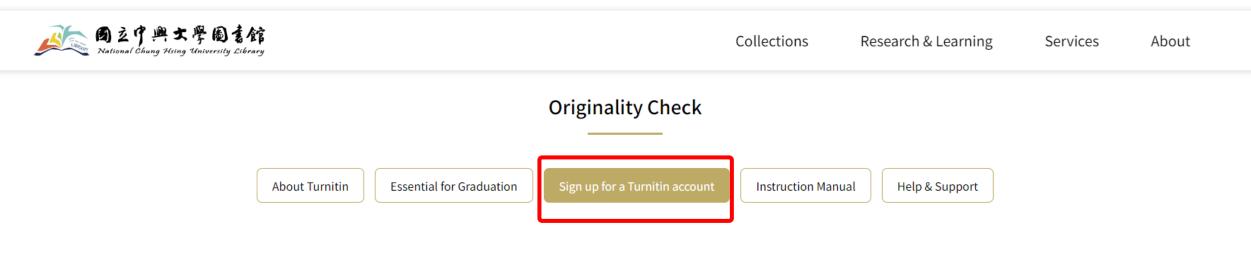

# **Turnitin** Technology to Improve Student Writing

December 2024

1





# What is Turnitin







### **Languages Supported**

# Submission is available in 30 languages.

English, Chinese (traditional and simplified), Japanese, Spanish, French, Portuguese, Italian, German, Russian, Thai, Catalan, Croatian, Czech, Danish, Dutch, Finnish, Korean, Hungarian, Norwegian (Bokmal, Nynorsk), Polish, Romanian, Serbian, Slovak, Slovenian, Swedish, Arabic, Greek, Hebrew, Farsi and Turkish

### 20 languages supported in Turnitin interface.

# How to use Turnitin?

Title

Similarity

100%

78%

64%

100%





**Resetting Your Password** 

**Submitting the Papers** 

**Viewing the Similarity Report** 

**Downloading the Report** 

### **1. Setting Up Your Account**





#### How to sign up for a Turnitin account

#### • Department administrator:

As the sub-administrator of the Turnitin account for the unit, department administrators can help add and manage instructor and TA accounts as well as delete papers at the request of instructors. Please fill out and submit application form to the Library for any additions or changes to administrators. Please click here to watch Administrator Ouick Start Guide

#### Instructors and TAs:

Instructors and TAs must contact the administrator to apply for an account. Please click here to watch Instructor Quick Start Guide

#### Students:

There are 3 ways to obtain a student account :

- Setting up your account using NCHU Library's Turnitin class enrollment key (follow the steps below);
- Contact your instructor to a