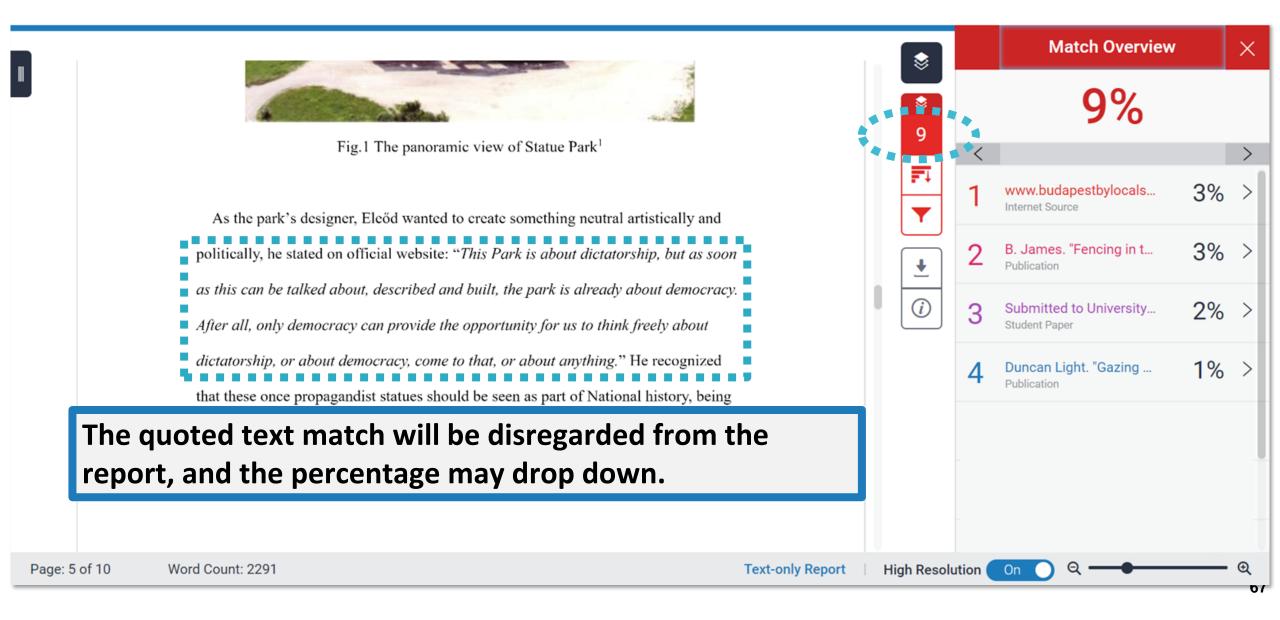

### 1 Exclude Quotes

Originality Check will disregard any matches that use the following quotation marks: ....'' (...) » »...( ,...( 「」『」

...) are not supported.

as this can be talked about, described and built, the park is already about democracy. After all, only democracy can provide the opportunity for us to think freely about dictatorship, or about democracy, come to that, or about anything." He recognized that these once propagandist statues should be seen as part of National history, being accepted and further critically analyzed. Not only its discourse, but also the