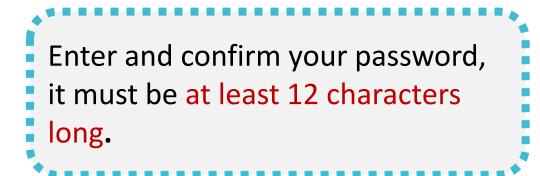

number include upper and lower case letters include at least one special character (~!@#\$%^&\*()-\_+=[]{\.;"<>,.?/)

Password

Next

Cancel



#### B. I didn't remember my answer to my secret question

A new email will be sent to your inbox, the link to reset your password in the email is available only for 24 hours.



#### B. I didn't remember my answer to my secret question

#### **Reset User Password**

Please enter your new password. Your password must: have a minimum of 12 characters include at least one number include upper and lower case letters include at least one special character (~!@#\$%^&\*()-\_+=[]{\;""<>,.?/)

Password

#### Confirm Password



#### Reset Password Complete

Thank you! Your password has been successfully reset. Please note your password for future use.





### 3. Submitting the papers

#### Go to www.turnitin.com

#### Click at 'Log in' on the top right of the page.

| 🔁 turnitin        | Why Turnitin | Pro | Log in to Turnitin                                                                                                                                                                                                                                       |   | Support | Contact Sales | Log In |
|-------------------|--------------|-----|----------------------------------------------------------------------------------------------------------------------------------------------------------------------------------------------------------------------------------------------------------|---|---------|---------------|--------|
|