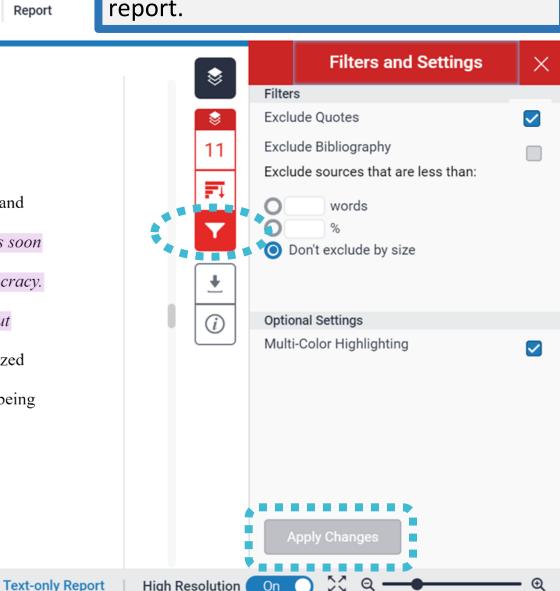

#### **Filter and Settings**

From the Filters and Settings side panel, you may exclude sources that are less than a certain number of words or a certain percentage of words, or to make bibliography and quote exclusions from the similarity report.

### 1 Exclude Quotes

Originality Check will disregard any matches that use the following quotation marks: ....'' (...) » »...( ,...( 「」『」

...) are not supported.

as this can be talked about, described and built, the park is already about democracy. After all, only democracy can provide the opportunity for us to think freely about dictatorship, or about democracy, come to that, or about anything." He recognized that these once propagandist statues should be seen as part of National history, being accepted and further critically analyzed. Not only its discourse, but also the