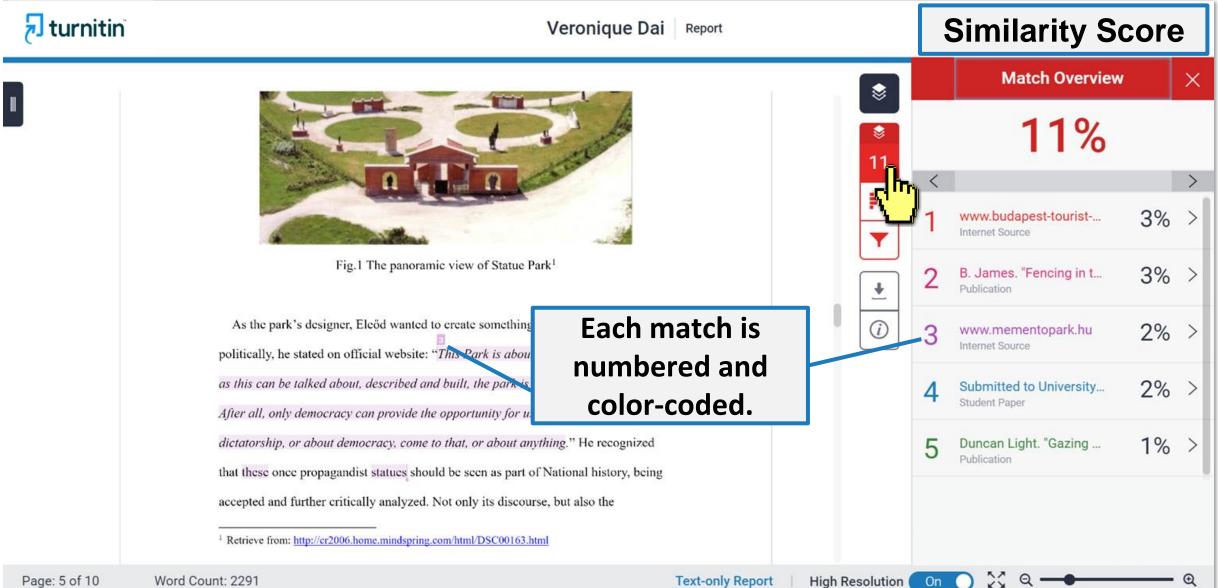

### 4. Viewing the Similarity Report

### **Accessing the Similarity Report**

陳瑪莉 | Messages | Student ▼ | English ▼ | Community | ⑦ Help | Logout

### **Viewing Your Report**

### **Match Overview**