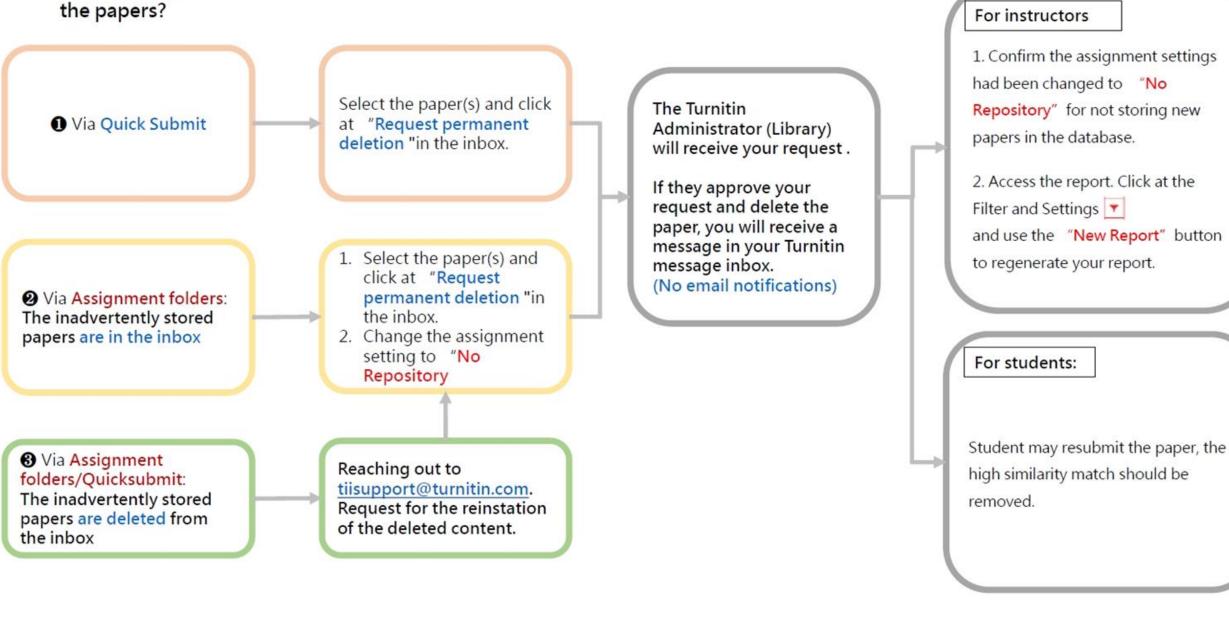

## » 2. I got a high similarity score, and the first matches are my previous drafts, what can I do?

#### After the paper(s) were deleted

How did the

instructor upload