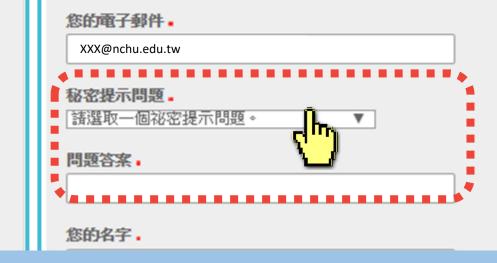

#### Confirm your password

Next, please enter a secret question and answer combination. You will be asked for this combination if you ever forget your password and need to reset it.

#### Secret question

#### Please select a secret question. Please select a secret question. What song did you have your first slow dance to? Who was the first author that you can remember reading? What was the name of the street you grew up on? What was the make and model of your first car? What was the make and model of your first car? What was the name of your childhood best friend? In what city or town did your parents meet? Where was the first place that you traveled to? What was the name of the first album that you bought?