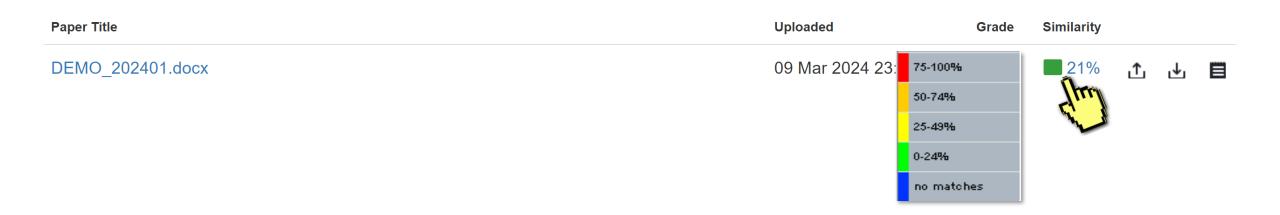

| Paper Title      |                      | Uploaded                                                                                  | Grade | Similarity |   |   |    |
|------------------|----------------------|-------------------------------------------------------------------------------------------|-------|------------|---|---|----|
| DEMO_202401.docx |                      | 09 Mar 2024 23:25                                                                         |       | 21%        | ட | ₼ |    |
|                  | Confirm Resubmission |                                                                                           |       | ×          |   |   |    |
|                  |                      | this assignment until the due date passes.<br>submission will be deleted if it is resubmi |       | nd         |   |   |    |
|                  | Copyright © 19       | Ca                                                                                        | ancel | Confirm    |   |   | 53 |