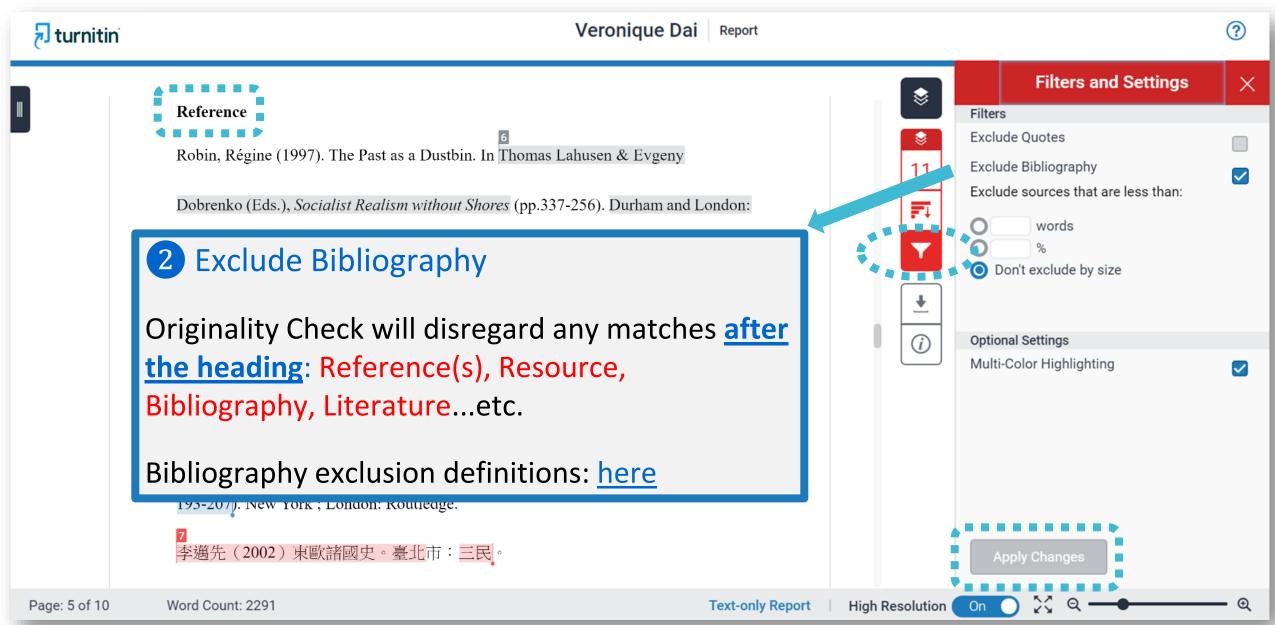

### The bibliography match will be disregarded from the report, and the percentage may drop down.

### Reference Robin, Régine (1997). The Past as a Dustbin. In Thomas Lahusen & Evgeny Dobrenko (Eds.), Socialist Realism without Shores (pp.337-256). Durham and London: Duke University Press. Memento Park Official Website http://www.mementopark.hu/pages/home/ Nadkarni, Maya (2003). The Death of Socialism and the Afterlife of its Monuments: Making and Marketing the Past in Budapest's Statue Park Museum. In Katherine Hodgkin & Susannah Radstone (Eds.), Contested Pasts: The Politics of Memory (pp. 193-207). New York ; London: Routledge. 李邁先(2002)東歐諸國史。臺北市:三民。