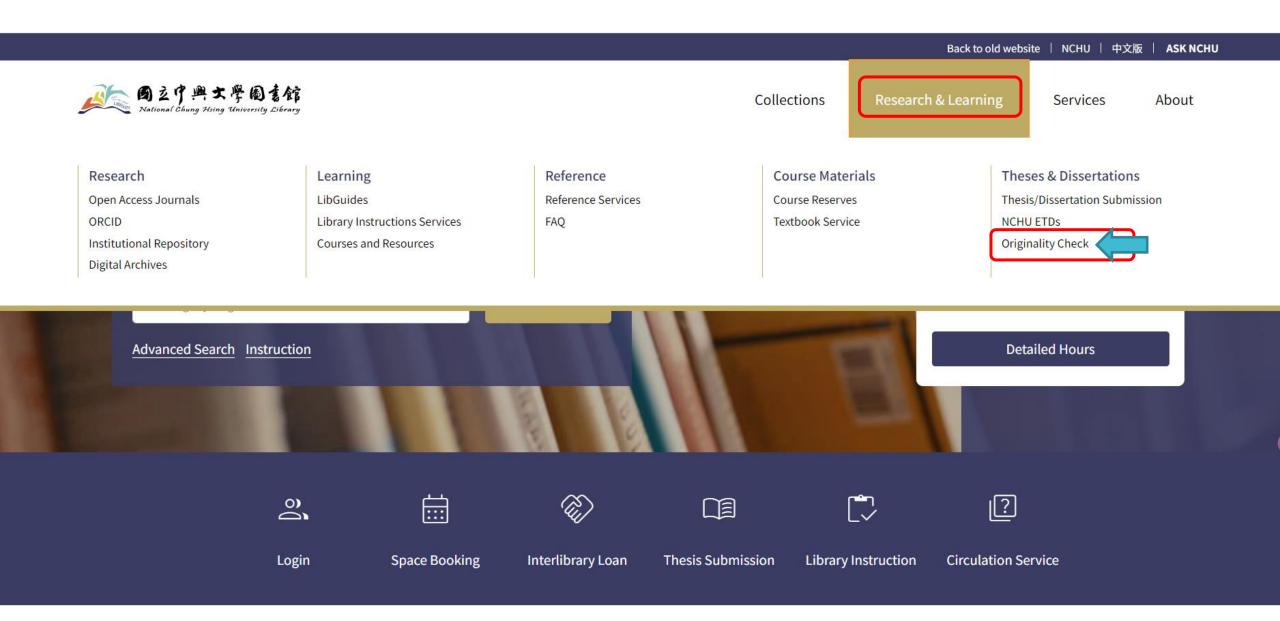

# **Turnitin** Technology to Improve Student Writing

December 2024

1





# What is Turnitin







### **Languages Supported**

# Submission is available in 30 languages.

English, Chinese (traditional and simplified), Japanese, Spanish, French, Portuguese, Italian, German, Russian, Thai, Catalan, Croatian, Czech, Danish, Dutch, Finnish, Korean, Hungarian, Norwegian (Bokmal, Nynorsk), Polish, Romanian, Serbian, Slovak, Slovenian, Swedish, Arabic, Greek, Hebrew, Farsi and Turkish

### 20 languages supported in Turnitin interface.

# How to use Turnitin?

Title

Similarity

100%

78%

64%

100%





**Resetting Your Password** 

**Submitting the Papers** 

**Viewing the Similarity Report** 

**Downloading the Report** 

### **1. Setting Up Your Account**





#### How to sign up for a Turnitin account

#### • Department administrator:

As the sub-administrator of the Turnitin account for the unit, department administrators can help add and manage instructor and TA accounts as well as delete papers at the request of instructors. Please fill out and submit application form to the Library for any additions or changes to administrators. Please click here to watch Administrator Ouick Start Guide

#### Instructors and TAs:

Instructors and TAs must contact the administrator to apply for an account. Please click here to watch Instructor Quick Start Guide

#### Students:

There are 3 ways to obtain a student account :

- Setting up your account using NCHU Library's Turnitin class enrollment key (follow the steps below);
- Contact your instructor to