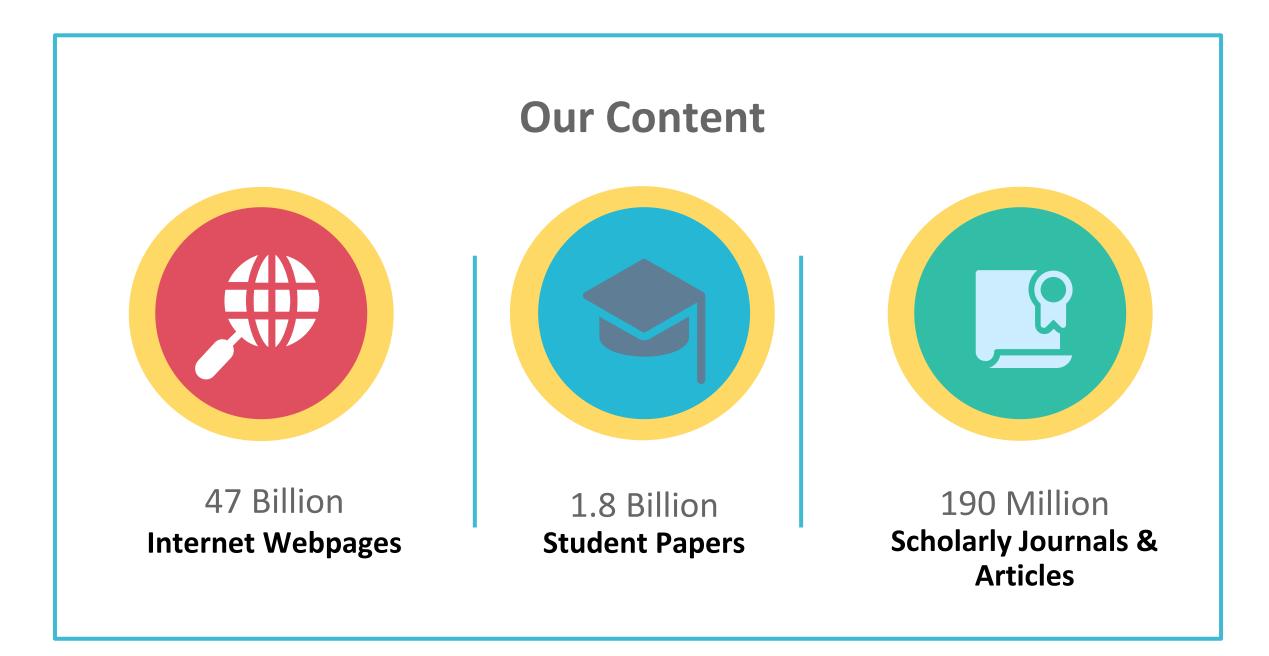

# **Turnitin** Technology to Improve Student Writing

December 2024

1





# What is Turnitin







### **Languages Supported**

# Submission is available in 30 languages.

English, Chinese (traditional and simplified), Japanese, Spanish, French, Portuguese, Italian, German, Russian, Thai, Catalan, Croatian, Czech, Danish, Dutch, Finnish, Korean, Hungarian, Norwegian (Bokmal, Nynorsk), Polish, Romanian, Serbian, Slovak, Slovenian, Swedish, Arabic, Greek, Hebrew, Farsi and Turkish

### 20 languages supported in Turnitin interface.

# How to use Turnitin?

Title

Similarity

100%

78%

64%

100%





**Resetting Your Password** 

**Submitting the Papers** 

**Viewing the Similarity Report** 

**Downloading the Report** 

### **1. Setting Up Your Account**





#### How to sign up for a Turnitin account

#### • Department administrator:

As the sub-administrator of the Turnitin account fo